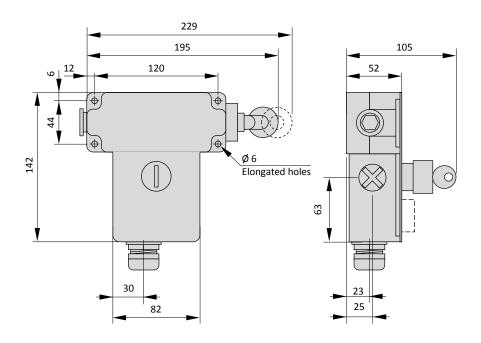

| TECHNICAL DATA                |                                                       |  |  |
|-------------------------------|-------------------------------------------------------|--|--|
| Material                      | Zamac, carbon steel                                   |  |  |
| IP rating                     | IP65 according to EN/IEC 60529                        |  |  |
| Temperature range             | - 20°C + 60°C                                         |  |  |
| Certificate                   | INERIS 04ATEX0040                                     |  |  |
| Marking                       | II 2 GD<br>Ex d e IIC T6 Gb or<br>Ex tb IIIC T85°C Db |  |  |
| Features of the contact block | Umax = 250 V Imax = 3 A                               |  |  |
| Cable entry                   | M20 cable gland                                       |  |  |