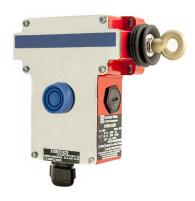

## **Pull-wire switches**

## Increased safety - Group IIC XY2W series

Mechanical endurance of the head

The pull-wire switches are installed above or near conveyors, machines or installations which can not be secured by other devices such as protective covers.

| TECHNICAL DATA                |                                                       |  |  |
|-------------------------------|-------------------------------------------------------|--|--|
| Material                      | Zamac, carbon steel                                   |  |  |
| IP rating                     | IP65 according to EN/IEC 60529                        |  |  |
| Temperature range             | - 20°C + 60°C                                         |  |  |
| Certificate                   | INERIS 04ATEX0040                                     |  |  |
| Marking                       | II 2 GD<br>Ex d e IIC T6 Gb or<br>Ex tb IIIC T85°C Db |  |  |
| Features of the contact block | Umax = 250 V Imax = 3 A                               |  |  |
| Cable entry                   | M20 cable gland                                       |  |  |