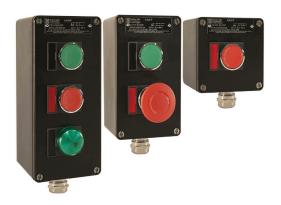

## Increased safety - Group IIC Aluminium - XAWF series

The control stations XAWF, made in aluminium, are equipped with our extensive range of robust and flexible control and signalling units HarmAtex.

They combine the functions start and stop for motors, fans, pumps ..., and they can be provided with measuring instruments for current control, voltage or other physical quantities.

The functions can be predefined or determined according to the requirement of the application. Up to 52 control and signalling units can be installed on the XAWF control units.

| Product code | Actuator                                           | Colour                   | Label          | Contact |
|--------------|----------------------------------------------------|--------------------------|----------------|---------|
| XAWF10       | 1 x Push button, spring to return                  | <ul><li>Green</li></ul>  | Start          | 1NO     |
| XAWF11       | 1 x Push button, spring to return                  | • Red                    | Stop           | 1NC     |
| XAWF16       | 1 x Mushroom, spring to return - Ø 40 mm           | <ul><li>Red</li></ul>    | Emergency stop | 1NC     |
| XAWF15       | 1 x Mushroom, Push-Pull - Ø 40 mm                  | <ul><li>Red</li></ul>    | Emergency stop | 1NC     |
| XAWF17       | 1 x Mushroom, turn to release - Ø 40 mm            | <ul><li>Red</li></ul>    | Emergency stop | 1NC     |
| XAWF172      | 1 x Mushroom, release by key - Ø 40 mm             | <ul><li>Red</li></ul>    | Emergency stop | 1NC     |
| XAWF13       | 1 x Selector switch, 2 stay put                    | <ul><li>Black</li></ul>  | Start - Stop   | 1NO     |
| XAWF132      | 1 x Selector switch, 2 stay put                    | <ul><li>Black</li></ul>  | Manu - Auto    | 1NO+1NC |
| XAWF133      | 1 x Selector switch, 2 stay put                    | <ul><li>Black</li></ul>  | 0-1            | 1NO+1NC |
| XAWF12       | 1 x Selector switch, 3 stay put                    | <ul><li>Black</li></ul>  | 1-0-11         | 1NO+1NC |
| XAWF121      | 1 x Selector switch, 3 spring return to center     | <ul><li>Black</li></ul>  | 1-0-11         | 1NO+1NC |
| XAWF122      | 1 x Selector switch, key withdrawal in 3 positions | <ul><li>Black</li></ul>  | 1-0-11         | 1NO+1NC |
| XAWF143      | 1 x Pilot light, integral LED - 24 to 254 V AC-DC  | <ul><li>Green</li></ul>  | Blank          | -       |
| XAWF144      | 1 x Pilot light, integral LED - 24 to 254 V AC-DC  | • Red                    | Blank          | -       |
| XAWF147      | 1 x Pilot light, integral LED - 24 to 254 V AC-DC  | <ul><li>White</li></ul>  | Blank          | -       |
| XAWF146      | 1 x Pilot light, integral LED - 24 to 254 V AC-DC  | <ul><li>Blue</li></ul>   | Blank          | -       |
| XAWF145      | 1 x Pilot light, integral LED - 24 to 254 V AC-DC  | <ul><li>Yellow</li></ul> | Blank          | -       |

| Product code | Actuator                                          | Colour                  | Label          | Contact |
|--------------|---------------------------------------------------|-------------------------|----------------|---------|
| XAWF21       | 1 x Push button, spring to return                 | <ul><li>Green</li></ul> | Start          | 1NO     |
|              | 1 x Push button, spring to return                 | <ul><li>Red</li></ul>   | Stop           | 1NC     |
| XAWF26       | 1 x Push button, spring to return                 | Green                   | Start          | 1NO     |
|              | 1 x Mushroom, spring to return - Ø 40 mm          | <ul><li>Red</li></ul>   | Emergency stop | 1NC     |
| XAWF25       | 1 x Push button, spring to return                 | <ul><li>Green</li></ul> | Start          | 1NO     |
|              | 1 x Mushroom, Push-Pull - Ø 40 mm                 | <ul><li>Red</li></ul>   | Emergency stop | 1NC     |
| XAWF27       | 1 x Push button, spring to return                 | <ul><li>Green</li></ul> | Start          | 1NO     |
|              | 1 x Mushroom, turn to release - Ø 40 mm           | <ul><li>Red</li></ul>   | Emergency stop | 1NC     |
| XAWF272      | 1 x Push button, spring to return                 | <ul><li>Green</li></ul> | Start          | 1NO     |
|              | 1 x Mushroom, release by key - Ø 40 mm            | <ul><li>Red</li></ul>   | Emergency stop | 1NC     |
| XAWF24       | 1 x Push button, spring to return                 | <ul><li>Green</li></ul> | Start          | 1NO     |
|              | 1 x Pilot light, integral LED - 24 to 254 V AC-DC | <ul><li>Green</li></ul> | Blank          | -       |
| XAWF244      | 1 x Push button, spring to return                 | <ul><li>Black</li></ul> | Start          | 1NO     |
|              | 1 x Pilot light, integral LED - 24 to 254 V AC-DC | <ul><li>Red</li></ul>   | Blank          | -       |
| XAWF31       | 1 x Push button, spring to return                 | <ul><li>Green</li></ul> | Forward        | 1NO     |
|              | 1 x Push button, spring to return                 | <ul><li>Red</li></ul>   | Stop           | 1NC     |
|              | 1 x Push button, spring to return                 | <ul><li>Green</li></ul> | Reverse        | 1NO     |
| XAWF37       | 1 x Push button, spring to return                 | Green                   | Start          | 1NO     |
|              | 1 x Push button, spring to return                 | <ul><li>Red</li></ul>   | Stop           | 1NC     |
|              | 1 x Mushroom, spring to return Ø 40 mm            | <ul><li>Red</li></ul>   | Emergency stop | 1NC     |
| XAWF34       | 1 x Push button, spring to return                 | <ul><li>Green</li></ul> | Start          | 1NO     |
|              | 1 x Push button, spring to return                 | <ul><li>Red</li></ul>   | Stop           | 1NC     |
|              | 1 x Pilot light, integral LED - 24 to 254 V AC-DC | <ul><li>Green</li></ul> |                | -       |
| XAWF393      | 1 x Push button, spring to return                 | Green                   | Start          | 1NO     |
|              | 1 x Mushroom, Push-Pull Ø 40 mm                   | <ul><li>Red</li></ul>   | Emergency stop | 1NC     |
|              | 1 x Pilot light, integral LED - 24 to 254 V AC-DC | <ul><li>Green</li></ul> | Blank          | -       |