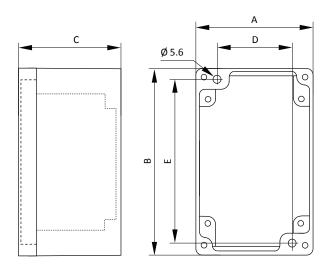

| Enclosure      | Α           | В   | С  | D  | Е   |
|----------------|-------------|-----|----|----|-----|
| XAWF 1         | 80          | 80  | 77 | 50 | 65  |
| XAWF 2         | 80          | 130 | 77 | 50 | 115 |
| XAWF 3         | 80          | 175 | 77 | 50 | 160 |
| XAWF 4         | 80          | 220 | 77 | 50 | 205 |
| XAWF 6         | 85          | 310 | 77 | 55 | 295 |
| Other dimensio | ns on reque | st  |    |    |     |